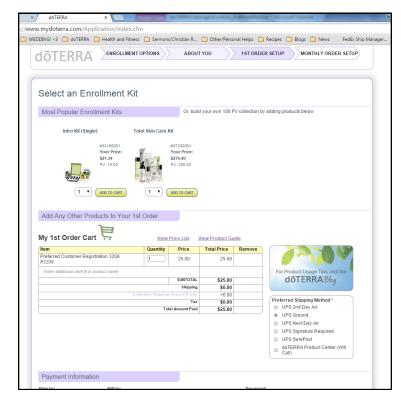

#### Step 5

Set up your first order or just pay your enrollment fee (\$25.00 for Preferred Members). Enter your payment information and click "Process Order Now and Continue"