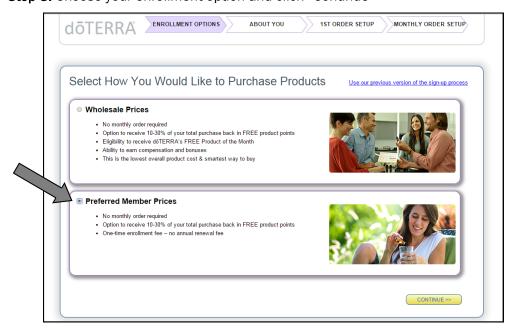

# Step-by-Step Instructions for Joining and Ordering from doTERRA as a Preferred Member

Step 1: To get started, go to my site (mydoterra.com/leighsuzanne) and choose "Join and Save"



Step 2: Select Country of Residence



Step 3: Choose your enrollment option and click "Continue"



## Step 4

Enter your address, shipping address, and other information. Your Sponsor ID is me (1280842), and you can leave that as is.

#### Step 5

Set up your first order or just pay your enrollment fee (\$25.00 for Preferred Members). Enter your payment information and click "Process Order Now and Continue"



### Step 6

Loyalty Rewards Program Order Information. This is optional and you have many more chances to set this up after you place your order. So – don't feel pressure to do this right now. You'll be able to accrue points and earn percentages off your order when you set this up—either now or later.

#### Continue and Finalize!

This should get your set up as a Preferred Member, get your first order placed and on its way, and get you started (or continuing) on your journey of