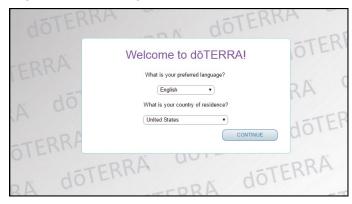

# Step-by-Step Instructions for Joining and Ordering from doTERRA as a Preferred Member

Step 1: To get started, go to my site (mydoterra.com/leighsuzanne) and choose "Join and Save"

Step 2: Select Country of Residence