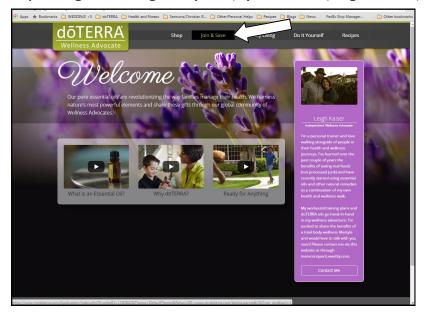

# Step-by-Step Instructions for Joining and Ordering from doTERRA With Wholesale Pricing (Wellness Advocate)

Step 1: To get started, go to my site (mydoterra.com/leighsuzanne) and choose "Join and Save"