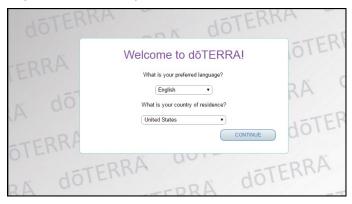

Step 2: Select Country of Residence

Step 3: Choose your enrollment option and click "Continue"