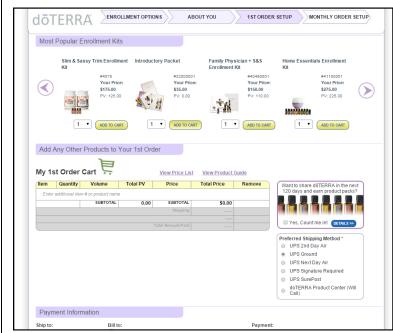

# Step 5

Set up your first order or just add the Introductory Packet to your order for \$35.00. This gets you Wholesale Pricing! Enter your payment information and click "Process Order Now and Continue." Several Enrollment Kits are listed—and are great deals! You could take advantage of one of these when you sign up!