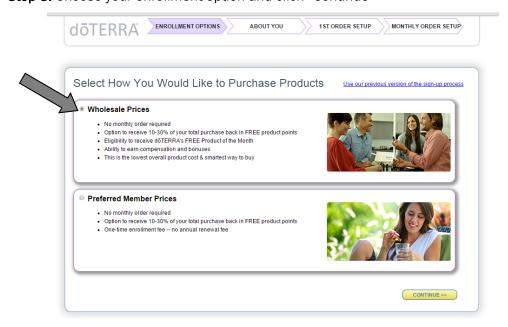

Step 2: Select Country of Residence

Step 3: Choose your enrollment option and click "Continue"